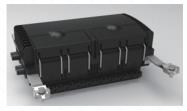

ication.

### Features

- · Material: ABS plastic
- Max.48 fibers, 2pcs splice tray
- Can load 16pcs SC simplex adapter
- Can load PLC 1:8 or 1:16 steel tube type splitter
- 8pcs cable ports (4pcs Φ14mm, 4pcs Φ10mm) for cable entry & exit
- · Waterproof, outdoor aerial hanged, IP65
- Two doors: A side door for fiber splicing, B side door for cable management.

#### Application

- FTTH access network.
- Telecommunication Networks
- CATV Networks
- Data communications Networks

### Specification

|           | Splicing Capacity | Dimension        | Adapter port                   |
|-----------|-------------------|------------------|--------------------------------|
| \ <u></u> | 48 fibers         | 164.75x291x115mm | Max. 16pcs SC simplex adapters |

## Dimension: (mm)



### More pictures