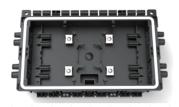

# FTTH 48 Core Outdoor Fiber Distribution Terminal Box

Fiber Distribution Terminal Box is a fiber optic terminal box that has two side doors for loading fiber optic splitter & fiber optic adapter, fiber splicing and fiber distribution. It is outdoor aerial handed application.

### Features

- · Material: ABS plastic
- Max.48 fibers, 2pcs splice tray
- Can load 16pcs SC simplex adapter
- Can load PLC 1:8 or 1:16 steel tube type splitter
- 8pcs cable ports (4pcs Φ14mm, 4pcs Φ10mm) for cable entry & exit
- · Waterproof, outdoor aerial hanged, IP65
- Two doors: A side door for fiber splicing, B side door for cable management.