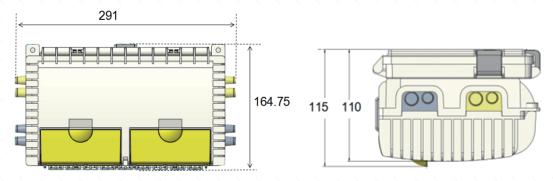

### Specification

|           | Splicing Capacity | Dimension        | Adapter port                   |
|-----------|-------------------|------------------|--------------------------------|
| \ <u></u> | 48 fibers         | 164.75x291x115mm | Max. 16pcs SC simplex adapters |

## Dimension: (mm)