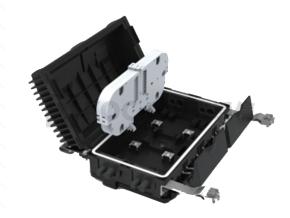

# FTTH 48 Core Outdoor Fiber Distribution Terminal Box

Fiber Distribution Terminal Box is a fiber optic terminal box that has two side doors for loading fiber optic splitter & fiber optic adapter, fiber splicing and fiber distribution. It is outdoor aerial handed application.

### Features

- · Material: ABS plastic
- Max.48 fibers, 2pcs splice tray
- Can load 16pcs SC simplex adapter
- Can load PLC 1:8 or 1:16 steel tube type splitter
- 8pcs cable ports (4pcs Φ14mm, 4pcs Φ10mm) for cable entry & exit
- · Waterproof, outdoor aerial hanged, IP65
- Two doors: A side door for fiber splicing, B side door for cable management.