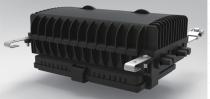

ation.

### Features

- · Material: ABS plastic
- Max.48 fibers, 2pcs splice tray
- Can load 16pcs SC simplex adapter
- Can load PLC 1:8 or 1:16 steel tube type splitter
- 8pcs cable ports (4pcs Φ14mm, 4pcs Φ10mm) for cable entry & exit
- · Waterproof, outdoor aerial hanged, IP65
- Two doors: A side door for fiber splicing, B side door for cable management.

#### Application

- FTTH access network.
- Telecommunication Networks
- CATV Networks
- Data communications Networks

### Specification

|           | Splicing Capacity | Dimension        | Adapter port                   |
|-----------|-------------------|------------------|--------------------------------|
| \ <u></u> | 48 fibers         | 164.75x291x115mm | Max. 16pcs SC simplex adapters |

## Dimension: (mm)



### More pictures