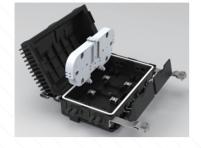

ion.

### Features

- · Material: ABS plastic
- Max.48 fibers, 2pcs splice tray
- Can load 16pcs SC simplex adapter
- Can load PLC 1:8 or 1:16 steel tube type splitter
- 8pcs cable ports (4pcs Φ14mm, 4pcs Φ10mm) for cable entry & exit
- · Waterproof, outdoor aerial hanged, IP65
- Two doors: A side door for fiber splicing, B side door for cable management.

#### Application

- FTTH access network.
- Telecommunication Networks
- CATV Networks
- Data communications Networks

### Specification

|           | Splicing Capacity | Dimension        | Adapter port                   |
|-----------|-------------------|------------------|--------------------------------|
| \ <u></u> | 48 fibers         | 164.75x291x115mm | Max. 16pcs SC simplex adapters |

## Dimension: (mm)



### More pictures