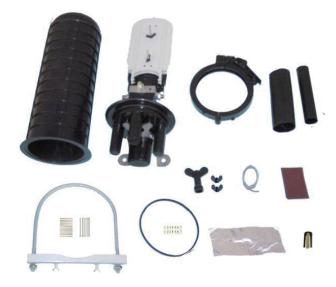

#### Kit Contents

| Item                      | Туре                            | Quantity                                              |
|---------------------------|---------------------------------|-------------------------------------------------------|
| Fiber Optic Splice Sleeve |                                 | Allocated by the number of fibers                     |
| Buffer Tube               | PVC                             | Allocated by the trays(According to the clients need) |
| Nylon Ties                |                                 | 4×trays                                               |
| Heat-shrinkable Tube      | Ф32×200                         | 4 PCS                                                 |
| Heat-shrinkable Tube      | Φ70×250                         | 1 PCS                                                 |
| Branch Fork               |                                 | 1 PCS                                                 |
| Marking Note              |                                 | 4xcores of fiber cable                                |
| Hanging Tools             | Aerial-hanging or Wall-mounting | 1 pair                                                |
| Plastic hoop              |                                 | 1 piece                                               |
| Plastic wrench            |                                 | 2 small and 1 big                                     |
| Seal ring                 |                                 | 1 piece                                               |
| Sand paper                |                                 | 1 piece                                               |
| Aluminum paper            |                                 | 1 piece                                               |