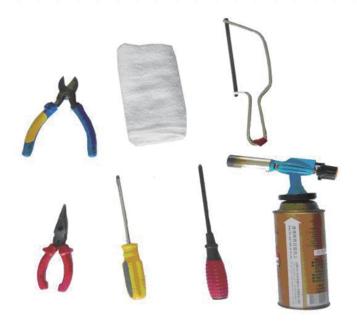

#### Tools Required

- Blast Burner or Welding Gun
- Saw
- Minus Screwdriver
- Cross-shaped Screwdriver
- Pliers
- Scrubber

Display of the Serial Assemblies and Tools Needed

Serial Assemblies