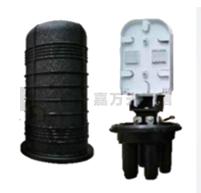

## **96F Dome type Optic Splice Closure**

The Dome Fiber Optic Splice Closure is used in aerial, wall-mounting applications, for the straight-through and branching splice of the fiber cable. The closure has four entrance ports on the end (three round ports and one oval port). The shell of the product is made from ABS. The shell and the base are sealed by pressing the silicone rubber with clamp allocated. The entry ports are sealed by heat-shrinkable tube. The closures can be opened again after be sealed, reused again without changing the sealing material.

#### Specifications

| Item                          | Specifications       |  |
|-------------------------------|----------------------|--|
| Model                         | KGPJM3-RS            |  |
| Dimension (mm)                | Ф190×435             |  |
| Weight (Kg)                   | 2.3                  |  |
| Diameter of Cable (mm)        | Φ7~Φ22               |  |
| No. of Cable Inlet/Outlet     | 4                    |  |
| Number of Fibers per Tray     | 24(single core)      |  |
| Max. Number of Trays          | 4                    |  |
| Max. Number of Fibers         | 96(single core)      |  |
| Sealing of Inlet/Outlet ports | Heat-shrinkable tube |  |
| Sealing of Shells             | Silicon rubber       |  |