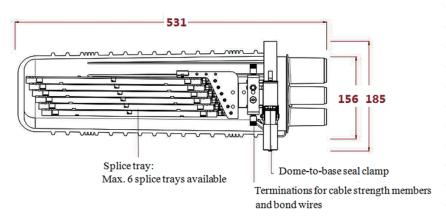

Dome-to-base design; up to 6 pieces splice trays, hinge for access of any splice without disturbing others trays; Fast and reliable sealing performance, easy to package multiple times. With lightning protection grounding device, it can be applied in overhead, wall mounting or directly buried.

## Specifications

| Item                         | Specifications                                                                                    |
|------------------------------|---------------------------------------------------------------------------------------------------|
| Model                        | M2AX -144-SRZJ14                                                                                  |
| Size                         | 531*185mm                                                                                         |
| Entry ports number           | 1 oval port, 4 round ports                                                                        |
| Max. tray number             | 6 trays                                                                                           |
| Tray capacity                | 24F                                                                                               |
| Max. closure splice capacity | 144F                                                                                              |
| Raw material                 | Dome, clamp, base: modified PP / Tray: ABS / Metal parts: Stainless steel                         |
| Available cable dia.         | Oval port: available for 2 pcs, 10~25mm cables / Round ports: Each available for 1pc 6-19mm cable |
| Base sealing method          | Heat-shrink                                                                                       |
| Applications                 | Aerial, directly buried, Wall / pole mounting                                                     |
| Upgrade                      | 68                                                                                                |