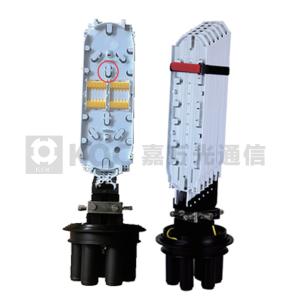

## **144F Dome type Optic Splice Closure**

This product is used to connect the distribution cable and the incoming cable, is widely applied in communication, network systems, CATV cable TV and so on. It adopts scientifically formulated engineering plastic and be shaped by injection molding, with anti-aging, anti-corrosion, flame retardant, waterproof, anti-vibration and anti-shock effects. Can effectively prevent the optic fibers from the influence of outdoor environment.

Dome-to-base design; up to 6 pieces splice trays, hinge for access of any splice without disturbing others trays; Fast and reliable sealing performance, easy to package multiple times. With lightning protection grounding device, it can be applied in overhead, wall mounting or directly buried.