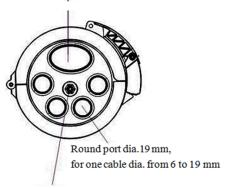

## Specifications

| Item                         | Specifications                                                                                    |
|------------------------------|---------------------------------------------------------------------------------------------------|
| Model                        | M2AX -144-SRZJ14                                                                                  |
| Size                         | 531*185mm                                                                                         |
| Entry ports number           | 1 oval port, 4 round ports                                                                        |
| Max. tray number             | 6 trays                                                                                           |
| Tray capacity                | 24F                                                                                               |
| Max. closure splice capacity | 144F                                                                                              |
| Raw material                 | Dome, clamp, base: modified PP / Tray: ABS / Metal parts: Stainless steel                         |
| Available cable dia.         | Oval port: available for 2 pcs, 10~25mm cables / Round ports: Each available for 1pc 6-19mm cable |
| Base sealing method          | Heat-shrink                                                                                       |
| Applications                 | Aerial, directly buried, Wall / pole mounting                                                     |
| Upgrade                      | 68                                                                                                |

## Exterior Structure Diagram

Oval port dia.: 34\*78 mm, for 2 cables dia. from 10 to 25mm