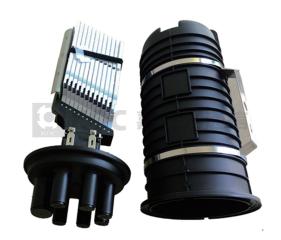

## **288F Dome type Optic Splice Closure**

This product is used to connect the distribution cable and the incoming cable, is widely applied in communication, network systems, CATV cable TV and so on. It adopts scientifically formulated engineering plastic and be shaped by injection molding, with anti-aging, anti-corrosion, flame retardant, waterproof, anti-vibration and anti-shock effects. Can effectively prevent the optic fibers from the influence of outdoor environment.

Dome-to-base design; up to 12 pieces splice trays, hinge for access of any splice without disturbing others trays; Fast and reliable sealing performance, easy to package multiple times. With lightning protection grounding device, it can be applied in overhead, wall mounting or directly buried.