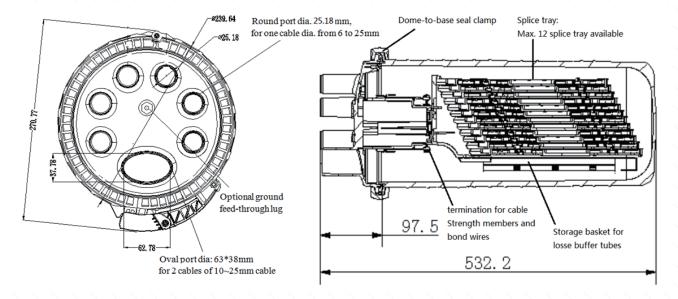

## Exterior Structure Diagram

## Specifications

| Item                         | Specifications                                                                                    |
|------------------------------|---------------------------------------------------------------------------------------------------|
| Model                        | M9AX-RS-288-SRZJ21-W12(GP1423)With plastic trays support+metal storage basket                     |
| Size                         | 532*271 mm (With clamp's biggest outer dia.)                                                      |
| Entry ports number           | 1 oval port, 6 round ports                                                                        |
| Max. tray number             | 12 trays                                                                                          |
| Tray capacity                | 24F                                                                                               |
| Max. closure splice capacity | 288F                                                                                              |
| Raw material                 | Dome, clamp, base: modified PP / Tray: ABS / Metal parts: Stainless steel                         |
| Available cable dia.         | Oval port: available for 2 pcs, 10~25mm cables / Round ports: Each available for 1pc 6-25mm cable |
| Base sealing method          | Heat-shrink                                                                                       |
| Applications                 | Aerial, directly buried, Wall / pole mounting                                                     |
| Upgrade                      | 68                                                                                                |