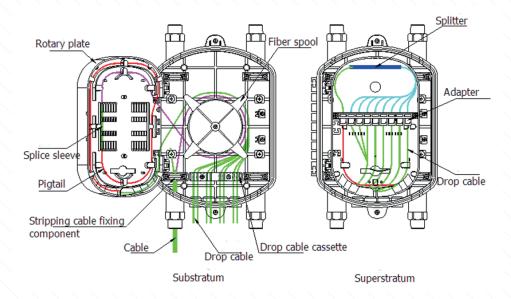

## **FTTH 8 Core Outdoor Fiber Distribution Terminal Box**

Terminal Box is made of high-quality ABS material. It is widely applied to the splicing and distributing variable optical cables.

Features

- Special double D box body design, light weight, compact structure.
- Rotary Internal structure, super-stratum for splicing and distributing,
- substratum for cable arrangement.
- Cable input&output is mechanical sealing
- Protection grade reach IP65.
- Box body use ABS material.