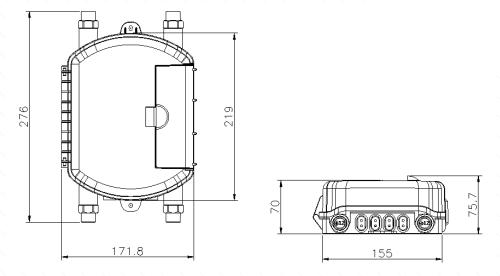

## Dimension

Cable Arrangement

| Product Model  | Fiber Count | Splitter                     | Splice tray Model & Qty | Cable port diamter                     |
|----------------|-------------|------------------------------|-------------------------|----------------------------------------|
| Insertion Loss |             | 1*8 PLC<br>(steel tube type) |                         | 2pcs Φ8mm,<br>2pcs Φ12mm,<br>8pcs Φ3mm |