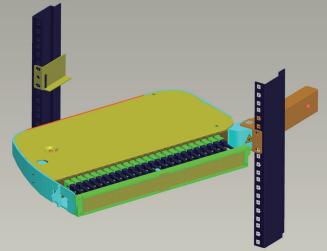

e for choice based on different demands
- · Material is ABS plastic, light weight.



#### Dimension(mm)





## Fiber arrangement drawings



### Configuration

| Model          | Fiber core | Adapter                         | Splice tray | Splice tray model |
|----------------|------------|---------------------------------|-------------|-------------------|
| ODF-PRW-1U/24C | 24 fibers  | SC simplex                      | 1PCS        | OST-022/010G      |
| ODF-PRW-1U/48C | 48 fibers  | SC simplex (no screw hole type) | 2PCS        | OST-022/010G      |
| ODF-PRW-1U/96C | 96 fibers  | LC 4port(no screw hole type)    | 4PCS        | OST-022           |

# Packing info

| Carton size | GW   | Qty/ctn |
|-------------|------|---------|
| 54*55*44cm  | 15KG | 5pcs    |



# 3D drawings