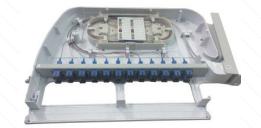

# **ROTARY FIBER OPTIC PATCH PANEL (ODF-PRW-1U)**

Rotary patch panel ODF-PRW-1U apply to the protective connection of cable and pigtail, the Material is High quality ABS, brackets is cold rolled steel, this panel mainly installed in fiber optic cabinet and rack.

### **Features**

- Max capacity is 120cores (LC 4port adapters)
- Special rotary design, operation convenient
- Variety of coled-rolled steel adapter plate for choice based on different demands
- · Material is ABS plastic, light weight.