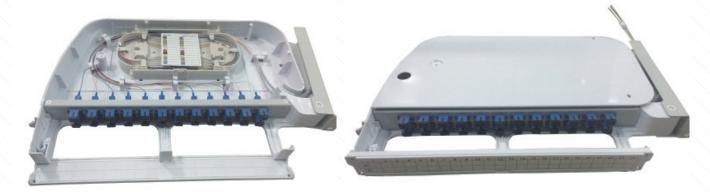

# **ROTARY FIBER OPTIC PATCH PANEL (ODF-PRW-1U)**

Rotary patch panel ODF-PRW-1U apply to the protective connection of cable and pigtail, the Material is High quality ABS, brackets is cold rolled steel, this panel mainly installed in fiber optic cabinet and rack.

### **Features**

- Max capacity is 120cores (LC 4port adapters)
- Special rotary design, operation convenient
- Variety of coled-rolled steel adapter plate for choice based on different demands
- · Material is ABS plastic, light weight.

### Configuration

| Model          | Fiber core | Adapter                         | Splice tray | Splice tray model |
|----------------|------------|---------------------------------|-------------|-------------------|
| ODF-PRW-1U/24C | 24 fibers  | SC simplex                      | 1PCS        | OST-022/010G      |
| ODF-PRW-1U/48C | 48 fibers  | SC simplex (no screw hole type) | 2PCS        | OST-022/010G      |
| ODF-PRW-1U/96C | 96 fibers  | LC 4port(no screw hole type)    | 4PCS        | OST-022           |