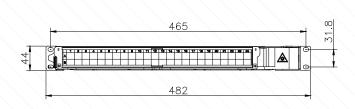

1

# **ROTARY FIBER OPTIC PATCH PANEL (ODF-PRW-1U)**

Rotary patch panel ODF-PRW-1U apply to the protective connection of cable and pigtail, the Material is High quality ABS, brackets is cold rolled steel, this panel mainly installed in fiber optic cabinet and rack.

### **Features**

- Max capacity is 120cores (LC 4port adapters)
- Special rotary design, operation convenient
- Variety of coled-rolled steel adapter plate for choice based on different demands
- · Material is ABS plastic, light weight.



#### Dimension(mm)





## Fiber arrangement drawings



### Configuration

| Model          | Fiber core | Adapter                         | Splice tray | Splice tray model |
|----------------|------------|---------------------------------|-------------|-------------------|
| ODF-PRW-1U/24C | 24 fibers  | SC simplex                      | 1PCS        | OST-022/010G      |
| ODF-PRW-1U/48C | 48 fibers  | SC simplex (no screw hole type) | 2PCS        | OST-022/010G      |
| ODF-PRW-1U/96C | 96 fibers  | LC 4port(no screw hole type)    | 4PCS        | OST-022           |

# Packing info

| Carton size | GW   | Qty/ctn |
|-------------|------|---------|
| 54*55*44cm  | 15KG | 5pcs    |



# 3D drawings