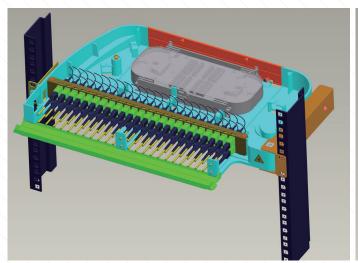

ate for choice based on different demands
- · Material is ABS plastic, light weight.



#### Dimension(mm)





## Fiber arrangement drawings



### Configuration

| Model          | Fiber core | Adapter                         | Splice tray | Splice tray model |
|----------------|------------|---------------------------------|-------------|-------------------|
| ODF-PRW-1U/24C | 24 fibers  | SC simplex                      | 1PCS        | OST-022/010G      |
| ODF-PRW-1U/48C | 48 fibers  | SC simplex (no screw hole type) | 2PCS        | OST-022/010G      |
| ODF-PRW-1U/96C | 96 fibers  | LC 4port(no screw hole type)    | 4PCS        | OST-022           |

# Packing info

| Carton size | GW   | Qty/ctn |
|-------------|------|---------|
| 54*55*44cm  | 15KG | 5pcs    |



# 3D drawings