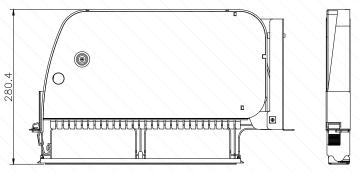

1

# **ROTARY FIBER OPTIC PATCH PANEL (ODF-PRW-1U)**

Rotary patch panel ODF-PRW-1U apply to the protective connection of cable and pigtail, the Material is High quality ABS, brackets is cold rolled steel, this panel mainly installed in fiber optic cabinet and rack.

### **Features**

- Max capacity is 120cores (LC 4port adapters)
- Special rotary design, operation convenient
- Variety of coled-rolled steel adapter plate for choice based on different demands
- · Material is ABS plastic, light weight.



#### Dimension(mm)





## Fiber arrangement drawings



### Configuration

| Model          | Fiber core | Adapter                         | Splice tray | Splice tray model |
|----------------|------------|---------------------------------|-------------|-------------------|
| ODF-PRW-1U/24C | 24 fibers  | SC simplex                      | 1PCS        | OST-022/010G      |
| ODF-PRW-1U/48C | 48 fibers  | SC simplex (no screw hole type) | 2PCS        | OST-022/010G      |
| ODF-PRW-1U/96C | 96 fibers  | LC 4port(no screw hole type)    | 4PCS        | OST-022           |

# Packing info

| Carton size | GW   | Qty/ctn |
|-------------|------|---------|
| 54*55*44cm  | 15KG | 5pcs    |



# 3D drawings