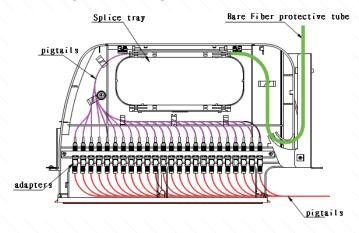

1

# **ROTARY FIBER OPTIC PATCH PANEL (ODF-PRW-1U)**

Rotary patch panel ODF-PRW-1U apply to the protective connection of cable and pigtail, the Material is High quality ABS, brackets is cold rolled steel, this panel mainly installed in fiber optic cabinet and rack.

### **Features**

- Max capacity is 120cores (LC 4port adapters)
- Special rotary design, operation convenient
- Variety of coled-rolled steel adapter plate for choice based on different demands
- · Material is ABS plastic, light weight.



#### Dimension(mm)





## Fiber arrangement drawings



### Configuration

| Model          | Fiber core | Adapter                         | Splice tray | Splice tray model |
|----------------|------------|---------------------------------|-------------|-------------------|
| ODF-PRW-1U/24C | 24 fibers  | SC simplex                      | 1PCS        | OST-022/010G      |
| ODF-PRW-1U/48C | 48 fibers  | SC simplex (no screw hole type) | 2PCS        | OST-022/010G      |
| ODF-PRW-1U/96C | 96 fibers  | LC 4port(no screw hole type)    | 4PCS        | OST-022           |

# Packing info

| Carton size | GW   | Qty/ctn |
|-------------|------|---------|
| 54*55*44cm  | 15KG | 5pcs    |



# 3D drawings