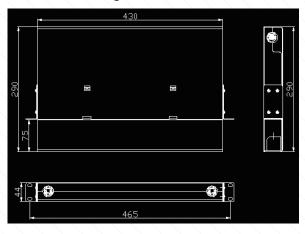

# Specification

| Model     | Capacity  | Height | Dimension    | Remark                          |
|-----------|-----------|--------|--------------|---------------------------------|
| ODF-PRF24 | 24 fibers | 10     | 482x290x44mm | 1~2pcs 24FO splice trays inside |

## **Dimension drawing**