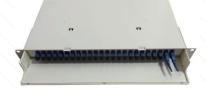

# **Plastic Fiber Optic Patch Panel (ODF-PRF24)**

It is fixed type, 19inch, 1U, with plastic splice tray inside, suitable for pigtail, ribbon and bunch cable distribution. It provides an economical way of splicing fiber cables in communication room or existing equipment racks where space is constrained.

## **Features**

- Standard size, light weight and reasonable structure
- FC, SC, ST, LC adapter patch panel for option
- Front access panel design for easy operation
- Suitable for 19" standard optic distribution cabinets
- Max. capacity 24 fibers
- 4 fiber cable entry ports
- Grey or black color