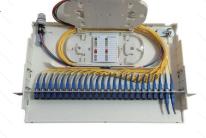

# **Plastic Fiber Optic Patch Panel (ODF-PRF24)**

It is fixed type, 19inch, 1U, with plastic splice tray inside, suitable for pigtail, ribbon and bunch cable distribution. It provides an economical way of splicing fiber cables in communication room or existing equipment racks where space is constrained.

## **Features**

- Standard size, light weight and reasonable structure
- FC, SC, ST, LC adapter patch panel for option
- Front access panel design for easy operation
- Suitable for 19" standard optic distribution cabinets
- Max. capacity 24 fibers
- 4 fiber cable entry ports
- Grey or black color