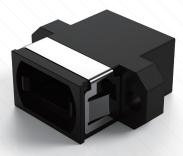

## Description

MPO fiber optic adapter make use of the pin hole, which come with diameter of 0.7mm and are located on the end surface of connector ferrules. to ensure precision mating between fiber optical connectors. Due to this, every MPO fiber optical cable adapter is compatible with both single and multi-mode fiber connectors. Our range of MPO fiber optic adapters are widely used on base stations of communication system, ODF in computer rooms, communication devices and kinds of test instruments.