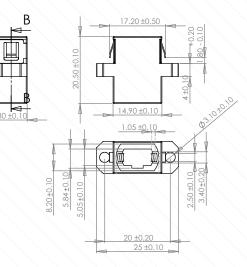

## Specification

| ltem                  | Specification                        |  |
|-----------------------|--------------------------------------|--|
| Insertion Loss        | <0.20dB                              |  |
| Durability            | <0.20dB typical change, 1000 matings |  |
| Operating Temperature | -40 ~ 85°C                           |  |